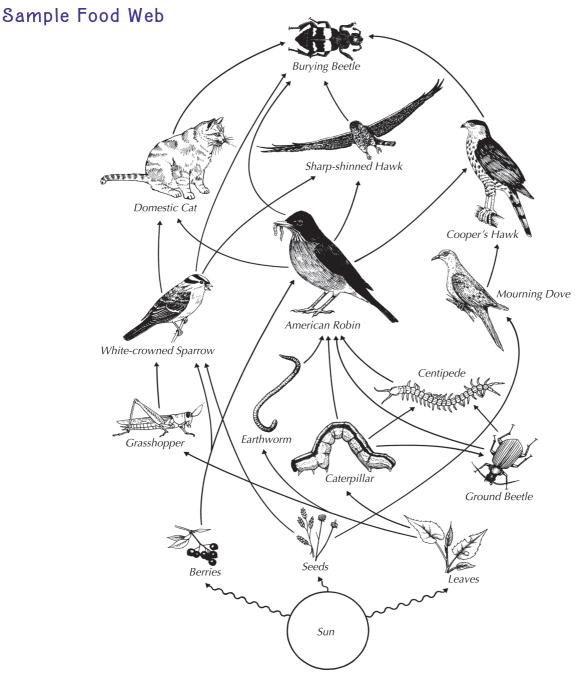

- 1. Circle all carnivores (meat-eating animals) in this web in one color.
- **2.** Circle all plant-eating animals (herbivores) in another color.
- 3. Use both of these colors to circle all animals that eat both plants and other animals (omnivores).
- 4. How many chains are in this food web?
- **5.** Mark the longest food chain.
- 6. How many chains would be broken if you removed the American Robin from this web?

- 7. What would happen if you removed all meat-eaters from this web?
- 8. What would happen if you removed all plant-eaters from this web?
- 9. What would happen if you removed all animals that eat both plants and other animals from this web?
- 10. How many chains would be broken if you removed all of the birds?